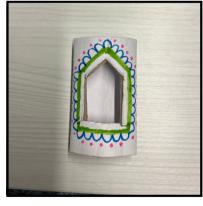

4. Fold your cardboard tube so the window is facing out (opposite of your original fold) and crease it firmly.

5. Decorate your mini nicho with paint or markers in the pattern of your choosing! You can even add sequins or gemstones for added sparkle.

Finish it off by displaying something special to you in the window of your nicho.