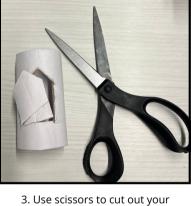

## **Instructions:**

1. Gently fold the cardboard tube in half.

2. Outline the shape of your window along the fold.

window.

Tip: If the cardboard is too stiff, try folding it a few different ways to make it easier to cut.