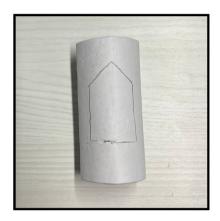

## **Instructions:**

1. Gently fold the cardboard tube in half.

2. Outline the shape of your window along the fold.

window.

Tip: If the cardboard is too stiff, try folding it a few different ways to make it easier to cut.